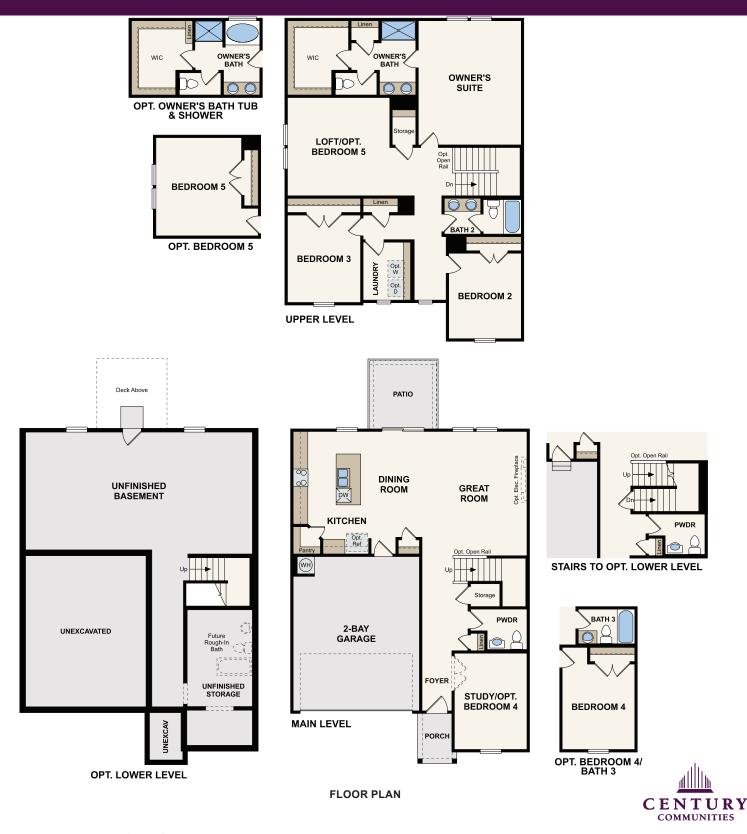

## APPROX. 2,400 SQ. FT. | TWO-STORY 3 BEDROOMS | 2.5 BATHROOMS | 2-CAR GARAGE

In a continuous effort by Century Communities to improve the quality of your home, we reserve the right to change features, options, plans and specifications without notice. Floorplans and elevation renderings are conceptual artists' renderings for marketing purposes only. Elevations and floorplans may vary based on actual homesite and Century Communities may be required to build the home in a mirror image to the floorplans shown, including the garage, due to construction and building design requirements of the homesite. Significant changes may be made during or after the construction of the model homes. Century Communities reserves the right to modify, relocate or eliminate any or all of the features, specifications, plan utilities, design or shape thereof without notice or obligations to the purchaser. Please see your onsite sales associate for additional information. Brick/Stone returns are not standard on the elevations, please see your onsite agent for details. Century Communities. Revised 8/19/21 Revision #5020.00