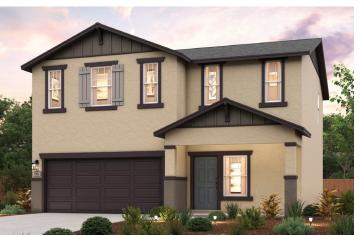

## LANNER | RESIDENCE 1924

APPROX. 1,924 SQ. FT. | 2-STORY | 4 BEDROOMS | 2.5 BATHROOMS | 2-BAY GARAGE

**ELEVATION A - EARLY CALIFORNIA** 

**ELEVATION B - BUNGALOW** 

**ELEVATION C - COTTAGE** 

Prices, plans, and terms are effective on the date of publication and subject to change without notice. Square footage/acreage shown is only an estimate and actual square footage/acreage will differ. Buyer should rely on his or her own evaluation of usable area. Depictions of homes or other features are artist conceptions. Hardscape, landscape, and other items shown may be decorator suggestions that are not included in the purchase price and availability may vary. ©2025 Century opportunity Communities, Inc. Rev. 06/20/2025