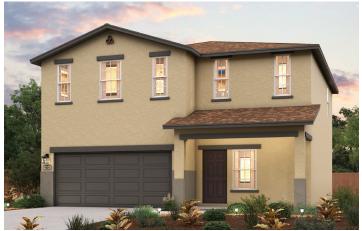

## LANNER | RESIDENCE 1924

APPROX. 1,924 SQ. FT. | 2-STORY | 4 BEDROOMS | 2.5 BATHROOMS | 2-BAY GARAGE

**ELEVATION A - EARLY CALIFORNIA** 

**ELEVATION B - BUNGALOW** 

**ELEVATION C - COTTAGE** 

Prices, plans, and terms are effective on the date of publication and subject to change without notice. Square footage/acreage shown is only an estimate and actual square footage/acreage will differ. Buyer should rely on his or her own evaluation of usable area. Depictions of homes or other features are artist conceptions. Hardscape, landscape, and other items shown may be decorator suggestions that are not included in the purchase price and availability may vary. ©2025 Century opportunity Communities, Inc. Rev. 06/20/2025