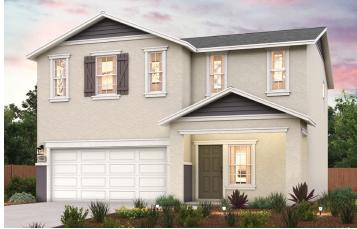

## LANNER | RESIDENCE 1924

APPROX. 1,924 SQ. FT. | 2-STORY | 4 BEDROOMS | 2.5 BATHROOMS | 2-BAY GARAGE

**ELEVATION A - EARLY CALIFORNIA** 

**ELEVATION B - BUNGALOW** 

**ELEVATION C - COTTAGE** 

Prices, plans, and terms are effective on the date of publication and subject to change without notice. Square footage/acreage shown is only an estimate and actual square footage/acreage will differ. Buyer should rely on his or her own evaluation of usable area. Depictions of homes or other features are artist conceptions. Hardscape, landscape, and other items shown may be decorator suggestions that are not included in the purchase price and availability may vary. ©2025 Century opportunity Communities, Inc. Rev. 06/20/2025